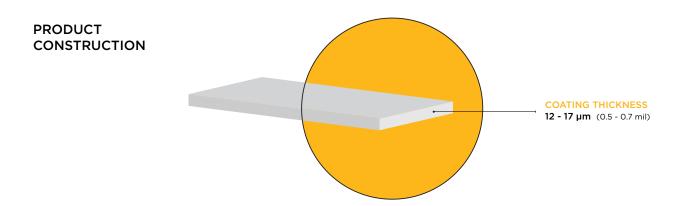

XPEL FUSION PLUS™ WHEEL & CALIPER is tested and proven to withstand the wear and tear and the constant heat that your vehicles wheels and calipers go through on a daily basis. With a protective hydrophobic layer, maintaining your wheels and calipers, just became easier.



| GENERAL CHARACTERISTICS |                                                                                                                                     |
|-------------------------|-------------------------------------------------------------------------------------------------------------------------------------|
| PROPERTIES              | INFORMATION                                                                                                                         |
| Pencil Hardness         | 9Н                                                                                                                                  |
| Bottle Size             | 50ml