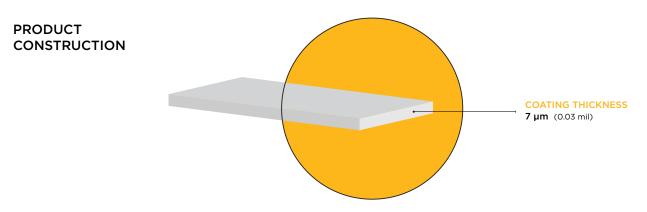

XPEL FUSION PLUS™ PAINT & PPF is a flexible and thin, 9H ceramic coating, purposely developed to perform with PPF (paint protection film) and painted surfaces. PAINT & PPF offers unrivaled gloss, superior hydrophobic protection, and

improved scratch resistance with a single layer application.

| GENERAL CHARACTERISTICS |                                                                                                                                     |
|-------------------------|-------------------------------------------------------------------------------------------------------------------------------------|
| PROPERTIES              | INFORMATION                                                                                                                         |
| Pencil Hardness         | 9Н                                                                                                                                  |
| Bottle Size             | 50ml                                                                                                                                |
| Shelf Life              | 1 Year from ship date when unopened and stored dry at 72° F (22° C) @ 50% RH<br>Once opened and stored properly, use within 14 days |
| Application             | Foam Block with microsuede towel                                                                                                    |
| Appearance              | Clear                                                                                                                               |
| Temperature Resistance  | >760 Degrees Celsius                                                                                                                |
| Mandrel Bend            | (ASTM D522) 0% at 180 Degree Rotation                                                                                               |
| Dry Time                | 6 Hours before getting wet                                                                                                          |
| Cure Time               | 3 days                                                                                                                              |