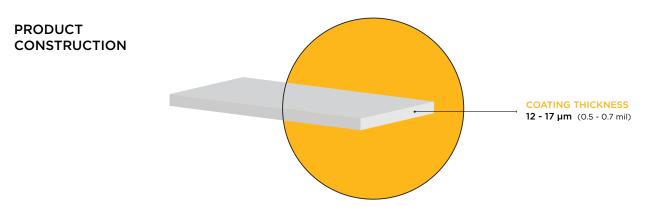

## **TECHNICAL DATA SHEET**

XPEL FUSION PLUS™ MARINE Ceramic Coating is a protective barrier from friction, heat, and solvents from the harsh and demanding conditions most marine surfaces encounter. XPEL FUSION PLUS™ MARINE will help keep your water recreation vehicle looking new and glossy for years to come.

| GENERAL CHARACTERISTICS |                                                                                                                                     |
|-------------------------|-------------------------------------------------------------------------------------------------------------------------------------|
| PROPERTIES              | INFORMATION                                                                                                                         |
| Pencil Hardness         | 9Н                                                                                                                                  |
| Bottle Size             | 50ml & 275ml                                                                                                                        |
| Shelf Life              | 1 Year from ship date when unopened and stored dry at 72° F (22° C) @ 50% RH<br>Once opened and stored properly, use within 30 days |
| Application             | Foam Block with microsuede towel<br>HVLP touch-up gun with .8mm tip<br>(product must still be leveled and buffed)                   |
| Appearance              | Clear                                                                                                                               |
| Dry Time                | 24 Hours                                                                                                                            |
| Cure Time               | Full cure hardness 4 days                                                                                                           |