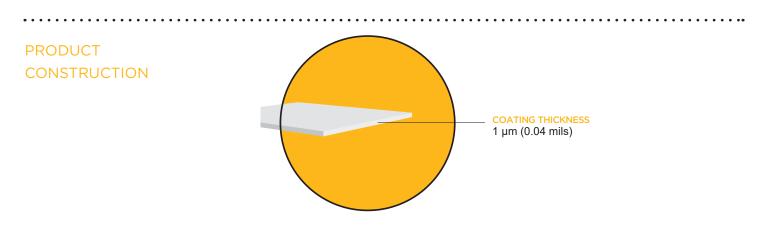

| GENERAL CHARACTERISTICS |                                                                                                                      |
|-------------------------|----------------------------------------------------------------------------------------------------------------------|
| PROPERTIES              | INFORMATION                                                                                                          |
| Pencil Hardness         | · 9H                                                                                                                 |
| Bottle Size ·····       | • 50 mL                                                                                                              |
| Shelf Life              | 6 Months when unopened and stored dry at 72° F (22° C) @ 50% RH Once opened and stored properly, use within 18 Hours |
| Application             | Foam Block with microsuede towel                                                                                     |
| Appearance              | Clear                                                                                                                |
| Dry Time                | • 24 Hours before getting Wet (if curing below 72° F (22° C) (room temperature) - 48 hours is required)              |
| Cure Time ·····         | · 48 Hours                                                                                                           |