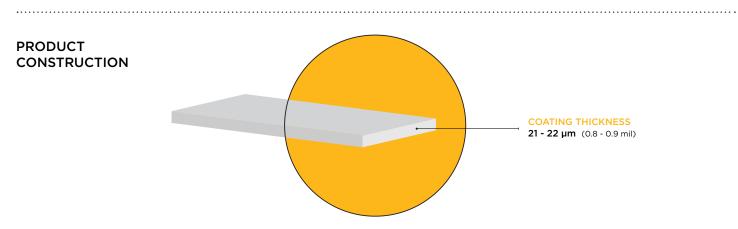

## **GENERAL CHARACTERISTICS**

| PROPERTIES             | INFORMATION                                                                                                                          |
|------------------------|--------------------------------------------------------------------------------------------------------------------------------------|
| Pencil Hardness        | ЭН                                                                                                                                   |
| Bottle Size            | 275ml                                                                                                                                |
| Shelf Life             | 1 Year from ship date when unopened and stored dry at 72° F (22° C) @ 50%<br>RH. Once opened and stored properly, use within 14 days |
| Application            | Foam Block with microsuede towel                                                                                                     |
| Appearance             | Clear                                                                                                                                |
| Temperature Resistance | >760 Degrees Celsius                                                                                                                 |
| Mandrel Bend           | (ASTM D522) 0% at 180 Degree Rotation                                                                                                |
| Dry Time               | 6 Hours before getting wet                                                                                                           |
| Cure Time              | 3 days                                                                                                                               |