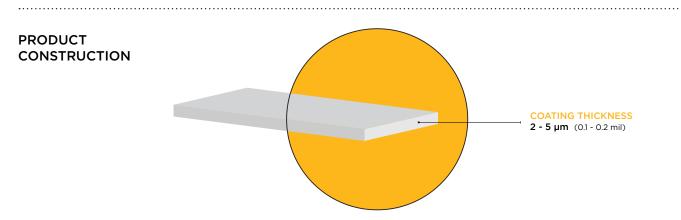

## **GENERAL CHARACTERISTICS**

| PROPERTIES             | INFORMATION                                                                                                                       |
|------------------------|-----------------------------------------------------------------------------------------------------------------------------------|
| Pencil Hardness        | ЭН                                                                                                                                |
| Bottle Size            | 50ml                                                                                                                              |
| Shelf Life             | 1 Year from ship date when unopened and stored dry at 72° F (22° C) @ 50% RH. Once opened and stored properly, use within 14 days |
| Application            | Foam Block with microsuede towel                                                                                                  |
| Appearance             | Clear                                                                                                                             |
| Temperature Resistance | >760 Degrees Celsius                                                                                                              |
| Mandrel Bend           | (ASTM D522) 0% at 180 Degree Rotation                                                                                             |
| Dry Time               | 4 Hours before getting wet                                                                                                        |
| Cure Time              | 3 days                                                                                                                            |